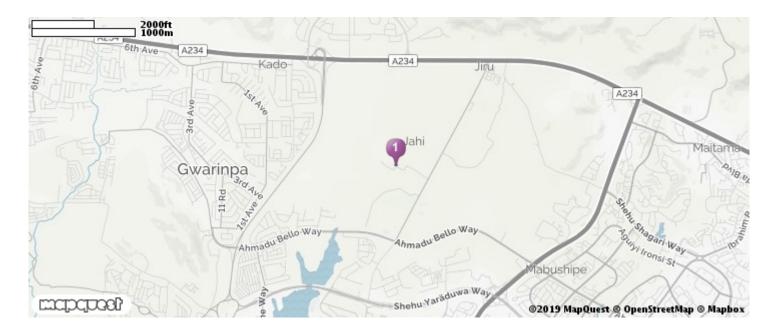

## SAMABOT PLAZA

Plot 33 Cadastral Zone B15, Jahi District, Abuja 9.099749, 7.43823599999961

For Sale: An uncompleted Plaza comprising of 5 floors and a basement, sitting on about 7,023sqm of Land with extremely adequate space for parking. It can comfortably accommodate an Office space, a Banking Hall etc. Each floor is approximately 1900 square meters of lettable space. Strategically located in the fast developing area of Abuja. It is adjacent the Mabushi Ultra Modern Market and as well as about 5 minutes drive to the Abuja Enterprise Agency (AEA) Office.