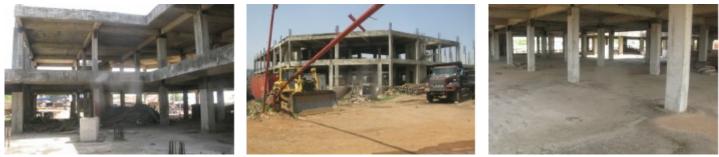

## SAMABOT PLAZA

Plot 33 Cadastral Zone B15, Jahi District, Abuja 9.099749, 7.43823599999961

For Sale: An uncompleted Plaza comprising of 5 floors and a basement, sitting on about 7,023sqm of Land with extremely adequate space for parking. It can comfortably accommodate an Office space, a Banking Hall etc. Each floor is approximately 1900 square meters of lettable space. Strategically located in the fast developing area of Abuja. It is adjacent the Mabushi Ultra Modern Market and as well as about 5 minutes drive to the Abuja Enterprise Agency (AEA) Office.