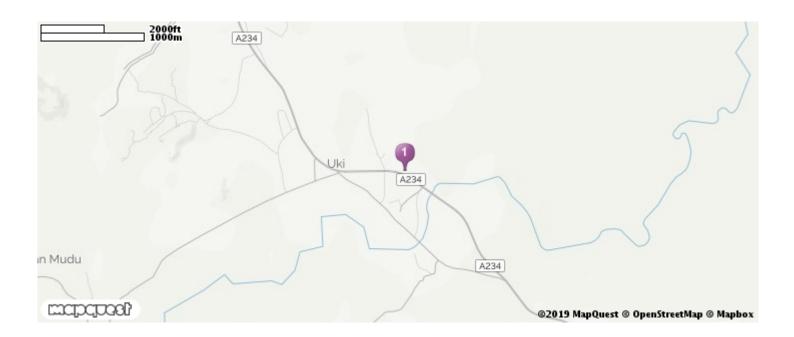

## UNDEVELOPED LAND

OFF ABUJA - KEFFI EXPRESSWAY, TUDUN WADA, KARU LGC AREA, NASARAWA STATE 8.91574889999999, 7.708135399999465

UNDEVELOPED PARCEL OF LAND SITUATED OFF ABUJA - KEFFI EXPRESSWAY, TUDUN WADA, KARU LGC AREA, NASARAWA STATE - FOR SALELAND AREA: 147.17 HECTARES (1,417,100.00 SQUARE METERS)TITLE: CERTIFICATE OF OCCUPANCYFULL TERM: 99 YEARS COMMENCING FROM 28TH MAY, 1999UNEXPIRED TERM: ABOUT 79 YEARSAPPROVED LAND USE: FARMINGDESCRIPTION: A PRIMELY LOCATED UNDEVELOPED CORNER PIECE SITUATED OFF ABUJA - KEFFI EXPRESSWAY, TUDUN WADA, KARU LGC AREA, NASARAWA STATE (ABOUT 23KM FROM THE POPULAR NASARAWA STATE GATE)NOTABLE LANDMARKS WITHIN THE NEIGHBOURHOOD INCLUDE PALM HEIGHTS INTERNATIONAL ACADEMY, BASEERAH ACADEMY, DANTATA AND SAWOE YARD, TOTAL FILLING STATION, PEUCO HOUSING ESTATE, LIVING FAITH CAMP (GOSHEN), REDEEMED (RCCG) CAMP AND KEY SCIENCE ACADEMY, AMONGST OTHERS.PRICE: ? 750,000,000.00