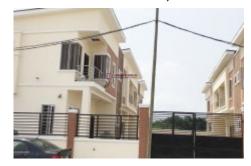

## 8 Units New Terrace

Off Orchid Road, Lafiaji, Ikota Lafiaji, Lekki, Lagos 6.44648870000001, 3.5558853

Newly built 8 units of 4 bedroom terrace house within the serene and secured neighbourhood of Orchid Road, Lafiaji, Ikota. All rooms ensuite, adequate car parking space and good facilities for your delight and pleasure.Bedrooms: 4, Bathrooms: 4, Borehole, Electric Fencing, Pets Allowed, Scenic View, Security Post, Balcony, Fence, Generator, All Rooms Ensuite, Bathtub, Built In Cupboards, Family Tv Room, Guest Toilet, Kitchen, P.O.P, ShowerGeneral FeaturesBoreholeElectric FencingPets AllowedScenic ViewSecurity PostExternal FeaturesBalconyFenceGeneratorInternal FeaturesAll Rooms EnsuiteBathtubBuilt In CupboardsFamily Tv RoomGuest ToiletKitchenP.O.PShower